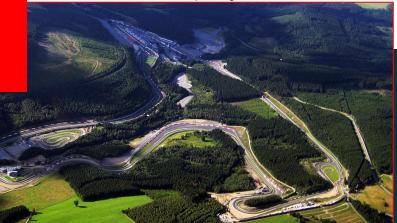

OMP will be created with the natural beauty of the surrounding area as a guide to development. In keeping with the tradition of motorsports park design, OMP will retain a natural park like setting by maintaining manicured lawns and retaining as much of the forested land as possible. We will be modeling the look and feel of world famous road courses such as SPA/Belgium, Nürburgring/Germany, Barber Motorsports Park/Alabama and Mid-Ohio/OHIO

SPA Francorchamps/Belgium

Nürburgring/Germany