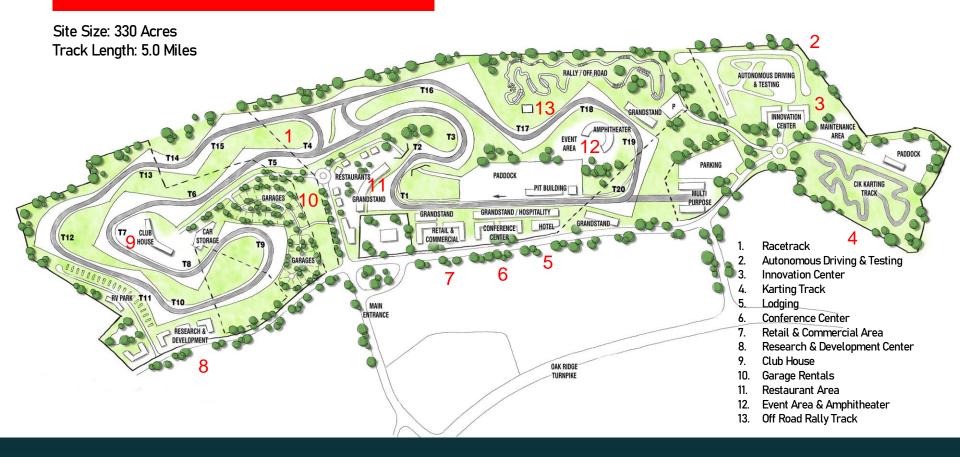

# **OVERVIEW / Oak Ridge Motorsports Park**

Oak Ridge Motorsports Park will be a multi-faceted facility designed to:

- Provide the experiential thrill of High Performance Driving Events for auto enthusiasts (HPDE)
- Provide a state-of-the art resource for research and development for the auto industry and numerous technology-based industries and organizations in and around the city of Oak Ridge including Anderson and Roane counties
- Provide hospitality and entertainment experiences and services for the citizens of Oak Ridge, TN, the surrounding region and visitors from across the US and worldwide
- Beautify and utilize Horizon Industrial Park which has sat vacant for 25 years
- Serve pent up demand for auto enthusiasts locally and adjacent markets including: Tennessee and surrounding states.

# **On-Site Amenities: Creating A Revenue Stream Year Round**

5.0 Mile Road Course

TECH/Innovation Center

**R&D Center** 

FIA Karting Track

**Autonomous Testing** 

7500 Seat Amphitheater

Off-Road Rally Track