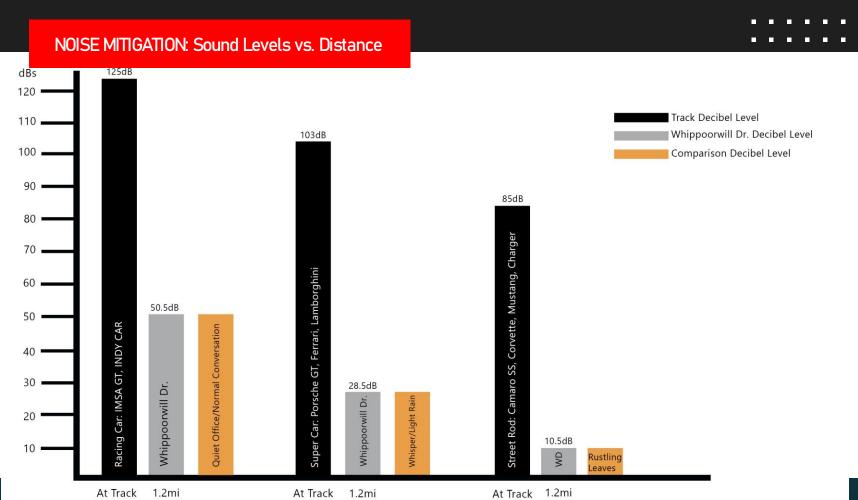

#### NOISE MITIGATION: Distance & Natural Barriers

The approximate distance from OMP to Whippoorwill Dr. varies from 1.2 to 1.5 miles. Noise levels carried over this distance decline substantially (see chart-slide 25).