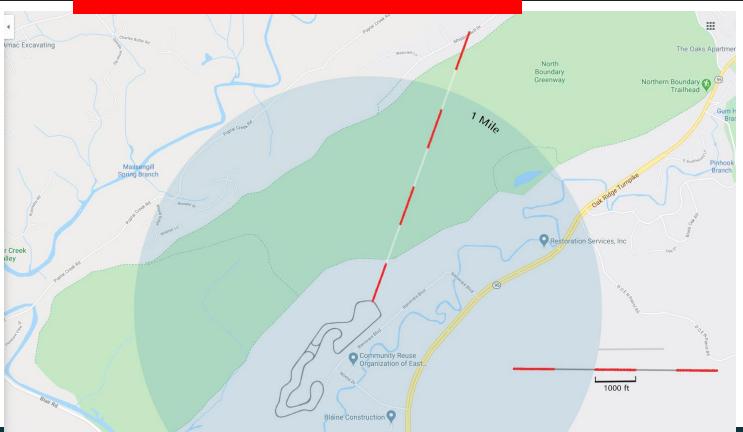

#### NOISE MITIGATION: Distance & Natural Barriers

The approximate distance from OMP to Whippoorwill Dr. varies from 1.2 to 1.5 miles. Noise levels carried over this distance decline substantially (see chart-slide 25).

In addition to the distance playing a significant role in reducing noise, OMP and the Whippoorwill Dr. community is separated by the North Boundary Green way. This XX,XXX acre tract of thick forest will also act as a natural sound dampener for sound generated by OMP.